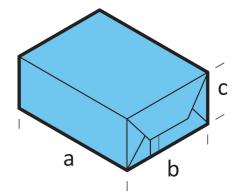

## **BX** Series

- Base seal presentation
- Mechanical gripper film pull system
- Large pack size capability with quick change parts

| Model           | BX series                   | BX series wide              |
|-----------------|-----------------------------|-----------------------------|
| Speed           | 60 overwraps<br>per minute* | 40 overwraps<br>per minute* |
| 'a' pack length | 50-305mm                    | 50-450mm                    |
| 'b' pack width  | 25-250mm                    | 55-300mm                    |
| 'c' pack height | 10-150mm                    | 10-150mm                    |