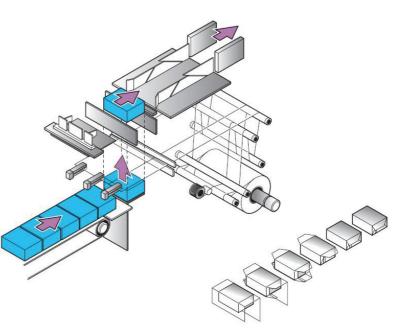

## **Standard fitments include:**

- Beckhoff PLC & HMI
- Mechanical gripper film pull system
- Simple operation and maintenance
- Large pack size capability
- External side loading film reel, expanding mandrel type
  Splice deck
- Quick release size changeover via change parts

## **Optional fitments include:**

- Tear tape applicator
- Print registration facility
- Flock finish on pack contact parts
- Profiled end sealer pads
- Cosmetic quality spot or bar on end seal profiles
- Size changeover via change parts
- Allen Bradley or Siemens control system
- Automatic product collator
- Front feed or side feed conveyor
- Twin blade film slitter