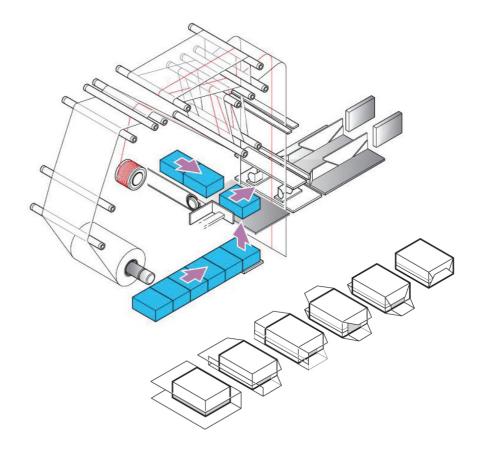

## **Standard fitments include:**

- Multi axis servo motor system
- Siemens SIMOTION PLC control system
- Large pack size capability
- External side loading film reel, expanding and adjustable mandrel

## **Optional fitments include:**

- Tear tape applicator
- Print registration facility
- Dual film slitter with powered waste take-up
- Flock finish on pack contact parts
- Cosmetic quality spot or bar end seal profiles
- Individual pack transportation through folding deck and end sealers
- Pack infeed conveyor either inline or side entry
- Allen Bradley or Siemens control systemAutomatic product collator