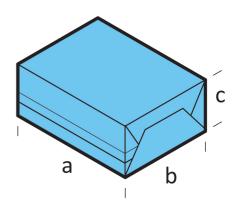

## TMX Series

- Trailing edge seal presentation
- Multi axis servo motor system
- Large pack size capability
- Rapid pack size change

| Model           | TMX series                              |
|-----------------|-----------------------------------------|
| Speed           | 70 overwraps<br>per minute <sup>*</sup> |
| 'a' pack length | 45-300mm                                |
| 'b' pack width  | 40-200mm                                |
| 'c' pack height | 15-100mm                                |