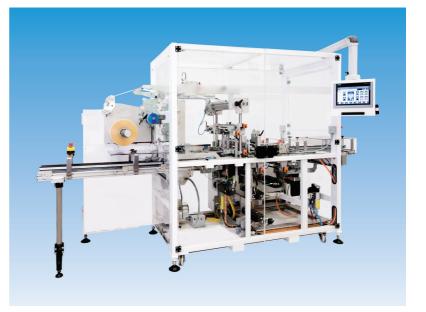

## TMX Series

- Trailing edge seal presentation
- Multi axis servo motor system
- Large pack size capability
- Rapid pack size change

| Model           | TMX series                              |
|-----------------|-----------------------------------------|
| Speed           | 70 overwraps<br>per minute <sup>*</sup> |
| 'a' pack length | 45-300mm                                |
| 'b' pack width  | 40-200mm                                |
| 'c' pack height | 15-100mm                                |

\* Maximum for this range, output speed depends on pack size. Other range, speeds and pack size capabilities are available.

All ME TMX series overwrappers comply with international safety standards, are supplied fully guarded and CE marked.

## **Standard fitments include:**

- Multi axis servo motor system
- Siemens SIMOTION PLC control system
- Large pack size capability
- External side loading film reel, expanding and adjustable mandrel