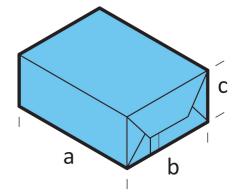

## **B** Series

- Base seal presentation
- Mechanical gripper film pull system
- Large pack size capability with quick change parts

| Model           | B series                    | B series wide                           |
|-----------------|-----------------------------|-----------------------------------------|
| Speed           | 60 overwraps<br>per minute* | 40 overwraps<br>per minute <sup>*</sup> |
| 'a' pack length | 50-305mm                    | 50-450mm                                |
| 'b' pack width  | 25-250mm                    | 55-300mm                                |
| 'c' pack height | 10-150mm                    | 10-150mm                                |