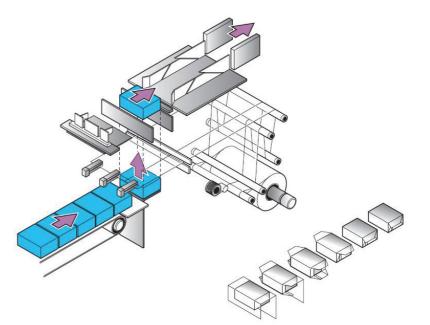

## **Standard fitments include:**

- Relay logic control
- Mechanical gripper film pull system
- Simple operation and maintenance
- Large pack size capability
- External side loading film reel
- Quick release size changeover via change parts

## **Optional fitments include:**

- Tear tape applicator
- Print registration facility
- Flock finish on pack contact parts
- Profiled and end sealer pads
- Cosmetic quality spot or bar on end seal profiles
- Size changeover via change parts
- Automatic product collator
- Front feed or side feed conveyor
- Splice deck
- Twin blade film slitter