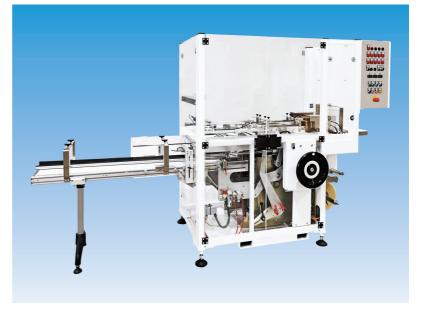

## **B** Series

- Base seal presentation
- Mechanical gripper film pull system
- Large pack size capability with quick change parts

| Model           | B series                    | B series wide                           |
|-----------------|-----------------------------|-----------------------------------------|
| Speed           | 60 overwraps<br>per minute* | 40 overwraps<br>per minute <sup>*</sup> |
| 'a' pack length | 50-305mm                    | 50-450mm                                |
| 'b' pack width  | 25-250mm                    | 55-300mm                                |
| 'c' pack height | 10-150mm                    | 10-150mm                                |

## **Standard fitments include:**

- Relay logic control
- Mechanical gripper film pull system
- Simple operation and maintenance
- Large pack size capability
- External side loading film reel
- Quick release size changeover via change parts