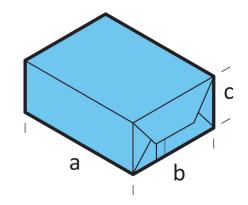

## LX Series

- Base seal presentation
- Mechanical gripper film pull system
- Large pack size capability with quick change parts

| Model           | LX series                   | LX series wide              | LXH series                  |
|-----------------|-----------------------------|-----------------------------|-----------------------------|
| Speed           | 70 overwraps<br>per minute* | 40 overwraps<br>per minute* | 90 overwraps<br>per minute* |
| 'a' pack length | 50-305mm                    | 50-450mm                    | 50-305mm                    |
| 'b' pack width  | 25-250mm                    | 55-300mm                    | 25-150mm                    |
| 'c' pack height | 10-150mm                    | 10-150mm                    | 10-70mm                     |

\* Maximum for this range, output speed depends on pack size. Other range, speeds and pack size capabilities are available.

All ME LX series overwrappers comply with international safety standards, are supplied fully guarded and CE marked.