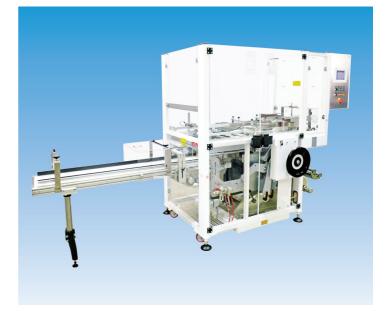

## **Standard fitments include:**

- Beckhoff PLC & HMI
- Mechanical gripper film pull system
- Simple operation and maintenance
- Large pack size capability
- External side loading film reel, expanding mandrel type
  Splice deck
- Quick release size changeover via change parts

## **Optional fitments include:**

- Tear tape applicator
- Print registration facility
- Flock finish on pack contact parts
- Profiled end sealer pads
- Cosmetic quality spot or bar on end seal profiles
- Size changeover via change parts
- Allen Bradley or Siemens control system
- Automatic product collator
- Front feed or side feed conveyor
- Twin blade film slitter
- Auto-splice facility