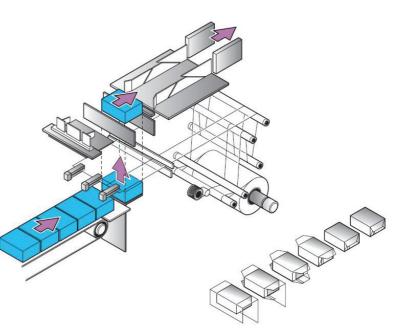

## **Standard fitments include:**

- Beckhoff PLC & HMI
- Mechanical gripper film pull system
- Simple operation and maintenance
- Large pack size capability
- External side loading film reel, expanding mandrel type
  Splice deck
- Quick release size changeover via change parts

## **Optional fitments include:**

- Tear tape applicator
- Print registration facility
- Flock finish on pack contact parts
- Profiled end sealer pads
- Cosmetic quality spot or bar on end seal profiles
- Size changeover via change parts
- Allen Bradley or Siemens control system
- Automatic product collator
- Front feed or side feed conveyor
- Twin blade film slitter
- Auto-splice facility