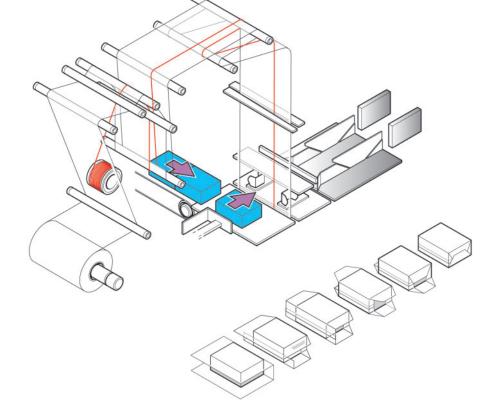

## **Standard fitments include:**

- Beckhoff PLC & HMI
- Simple operation and maintenance
- External side loading film reel
- Simple and fast pack size changeover
- Individual pack transportation through folding deck and end sealers

## **Optional fitments include:**

- Tear tape applicator
- Print registration facility
- Film slitter facility
- Flock finish on pack contact parts
- · Cosmetic quality spot or bar end seal profiles
- Paper and film material options