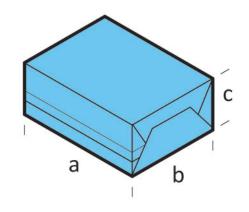

## **TML Series**

- Trailing edge seal presentation
- Large pack size capability
- Simple & fast pack size changeover

| Model           | TML series                  |
|-----------------|-----------------------------|
| Speed           | 40 overwraps<br>per minute* |
| 'a' pack length | 45-300mm                    |
| 'b' pack width  | 37-200mm                    |
| 'c' pack height | 20-100mm                    |