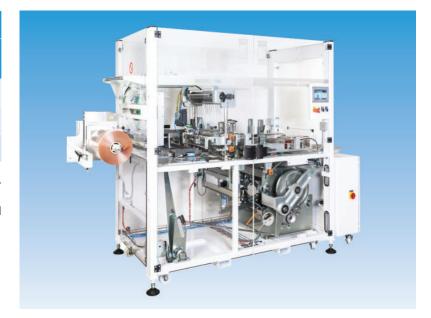

## **Standard fitments include:**

- Beckhoff PLC & HMI
- Simple operation and maintenance
- External side loading film reel
- Simple and fast pack size changeover
- Individual pack transportation through folding deck and end sealers

## **Optional fitments include:**

- Tear tape applicator
- Print registration facility
- Film slitter facility
- Flock finish on pack contact parts
- · Cosmetic quality spot or bar end seal profiles
- Paper and film material options