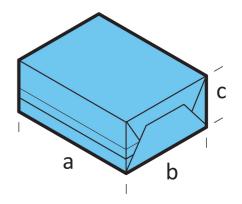

## Semi-Auto Series

- Trailing edge seal & base seal presentation
- Overwraps up to 10 packs per minute
- Single phase electrics & no pneumatics
- Fully flexible no change parts

| Model            | Semi-Auto series                        |
|------------------|-----------------------------------------|
| Speed            | 10 overwraps<br>per minute <sup>*</sup> |
| 'a' pack length: | 60-300mm                                |
| 'b' pack width:  | 40-200mm                                |
| 'c' pack height: | 25-100mm                                |