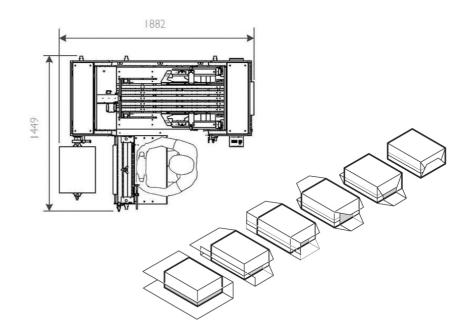

## Semi-Auto Series

- Trailing edge seal & base seal presentation
- Overwraps up to 10 packs per minute
- Single phase electrics & no pneumatics
- Fully flexible no change parts

| Model            | Semi-Auto series                        |
|------------------|-----------------------------------------|
| Speed            | 10 overwraps<br>per minute <sup>*</sup> |
| 'a' pack length: | 60-300mm                                |
| 'b' pack width:  | 40-200mm                                |
| 'c' pack height: | 25-100mm                                |

## **Standard fitments include:**

- Inverter driven film feed, adjustable via digital controller
- Inverter driven transfer pusher
- External side loading film reel
- No change parts
- Fully adjustable, simple and fast size changeover
- Flock finish on pack contact parts
- Individual pack transportation through folding deck and end sealers
- Single phase electrics
- No pneumatics