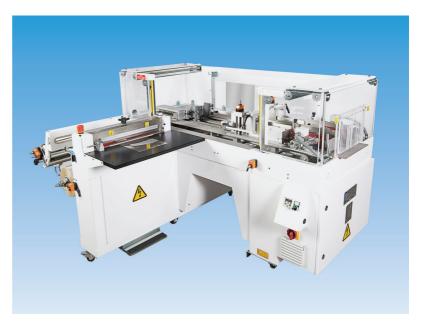

## **Standard fitments include:**

- Inverter driven film feed, adjustable via digital controller
- Inverter driven transfer pusher
- External side loading film reel
- No change parts
- Fully adjustable, simple and fast size changeover
- Flock finish on pack contact parts
- Individual pack transportation through folding deck and end sealers
- Single phase electrics
- No pneumatics