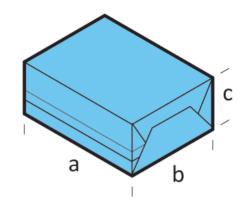

## **TM Series**

- Trailing edge seal presentation
- Servo driven film feed and transfer pusher
- Simple and fast pack size changeover

| Model           | TM series                   |
|-----------------|-----------------------------|
| Speed           | 60 overwraps<br>per minute* |
| 'a' pack length | 45-300mm                    |
| 'b' pack width  | 40-200mm                    |
| 'c' pack height | 15-125mm                    |