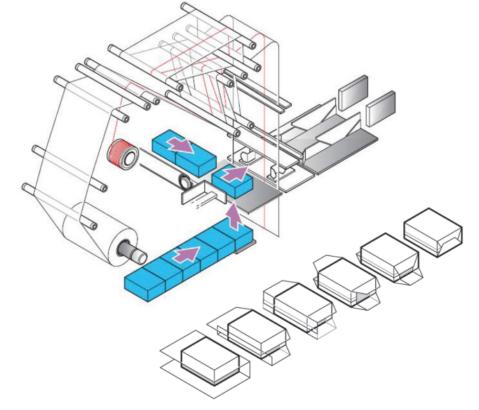

## **Standard fitments include:**

- Servo driven film feed
- Servo driven transfer pusher
- Beckhoff PLC & HMI
- External side loading film reel, expanding mandrel type
- Simple and fast pack size changeover

## **Optional fitments include:**

- Tear tape applicator
- Print registration facility
- Dual film slitter with powered waste take-up
- Flock finish on pack contact parts
- Cosmetic quality spot or bar end seal profiles
- Individual pack transportation through folding deck and end sealers
- Pack infeed conveyor either inline or side entry
- Allen Bradley or Siemens control system
- Automatic product collator